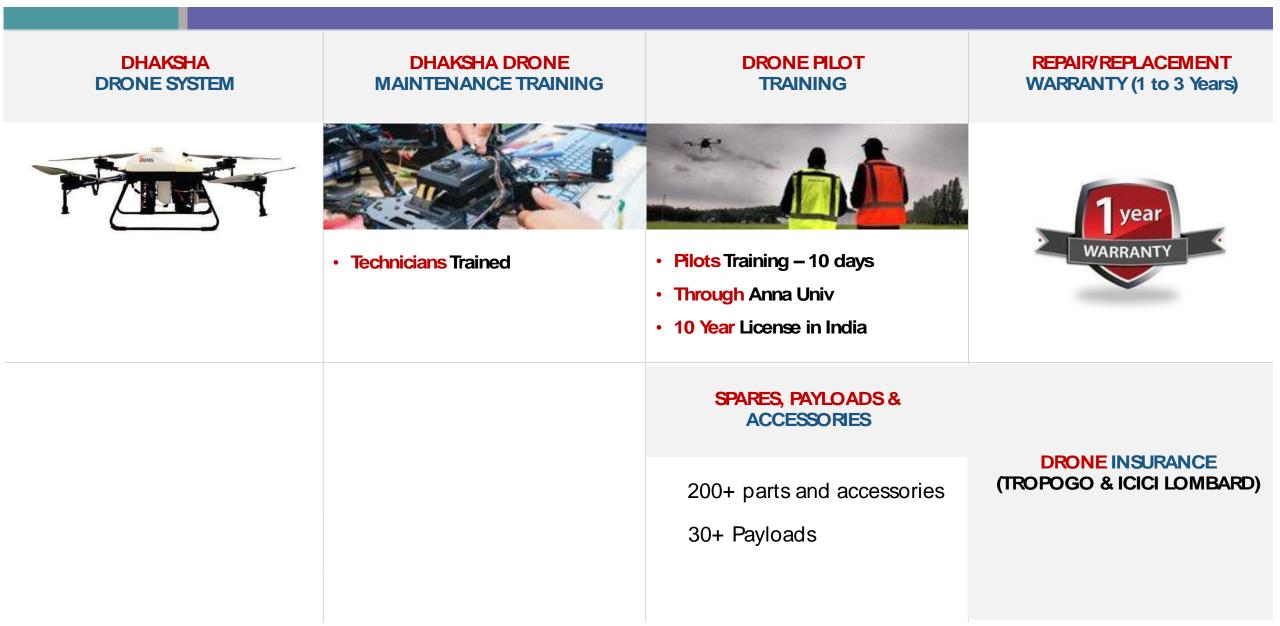

80 L per acre          | 180 L per acre                                | 12 L per acre                                               |
| Amount of Pesticide | 100%                    | 100%                                          | 70%                                                         |
| Spray Cost          | Rs. 400-440 /acre       | Rs. 230 /acre<br>0.8 L Diesel, 3<br>Labourers | Rs. 125 /acre<br>Incl. pilot, fuel,<br>transportation costs |
| Time Consumed       | 3 hours /acre           | 45 min /acre                                  | 6 min /acre                                                 |
| Hazard Level        | Very High               | Medium                                        | Nearly Zero                                                 |



COMPLETE SOLUTIONS







Accessories