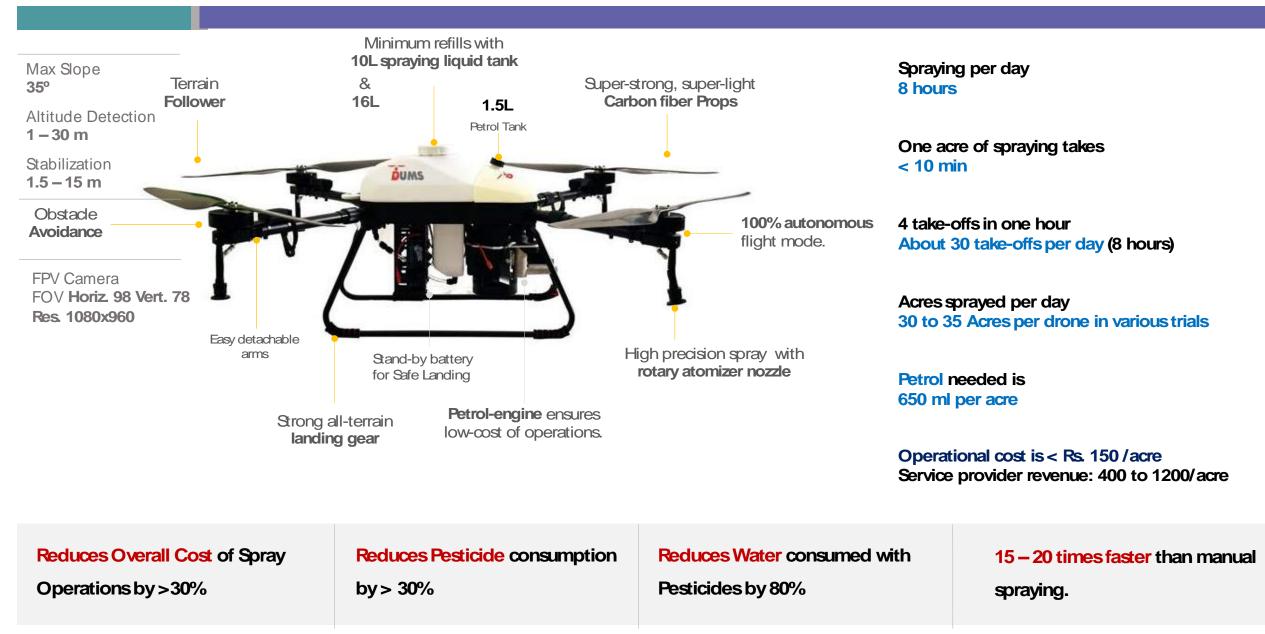

MMS, BITS-Pilani



M KANNAN BOARD ADVISOR - AGRICULTURE

RESPONSIBILITY Agri Equipment Distribution Expert

EXPERIENCE 24 years experience

FUNCTIONS Dealer Strategy Drone Sales Strategy Drone Finance Programs

EXPERIENCE Divisional Manager – John Deere Sales Manager – CNH Tractors DGM Sales – Mahindra Tractors

EDUCATION BE, BITS Pilani



**BUSINESS CUSTOMERS** 



























#### UAV PRODUCT RANGE



DUMS AGRIGATOR 10L/16L SPRAYING DRONE



AGRICULTURE SPRAYING

DUMS MINEGATOR MINE MANAGEMENT



MINING

DUMS INVESTIGATOR SURVEILLANCE DRONE



POLICE

DUMS SURVIGATOR SURVEY 6-7 KMS RANGE DAY & NIGHT



SURVEY

DUMS MITIGATOR BVLOS DRONE TO SEARCH & DELIVER



DUMS ALTIGATOR 100 KMPH DRONE FOR 180 MINUTES



NAXAL TRACKING | FORESTRY | HADR

### AGRICULTURE SPRAYING DRONE



## ENGINEERED PAR EXCELLENCE







### DHAKSHA DRONES IN ACTION

| ORGANIZATION                      | SPRAY JOB DONE                     | LOCATION                   | CROPS                                   |
|-----------------------------------|------------------------------------|----------------------------|-----------------------------------------|
| One of India's top Fertilizer Co. | Pesticide spraying (4500<br>Acres) | Vijayawada, Andhra Pradesh | Chilly<br>Cotton                        |
| One of India's top Fertilizer Co. | Pesticide spraying (1550<br>Acres) | Raichur, Karnataka         | Rice<br>Vegetables                      |
| One of India's top Pesticide Co.  | Pesticide spraying (430<br>Acres)  | Miryalaguda, Telangana     | Paddy                                   |
|