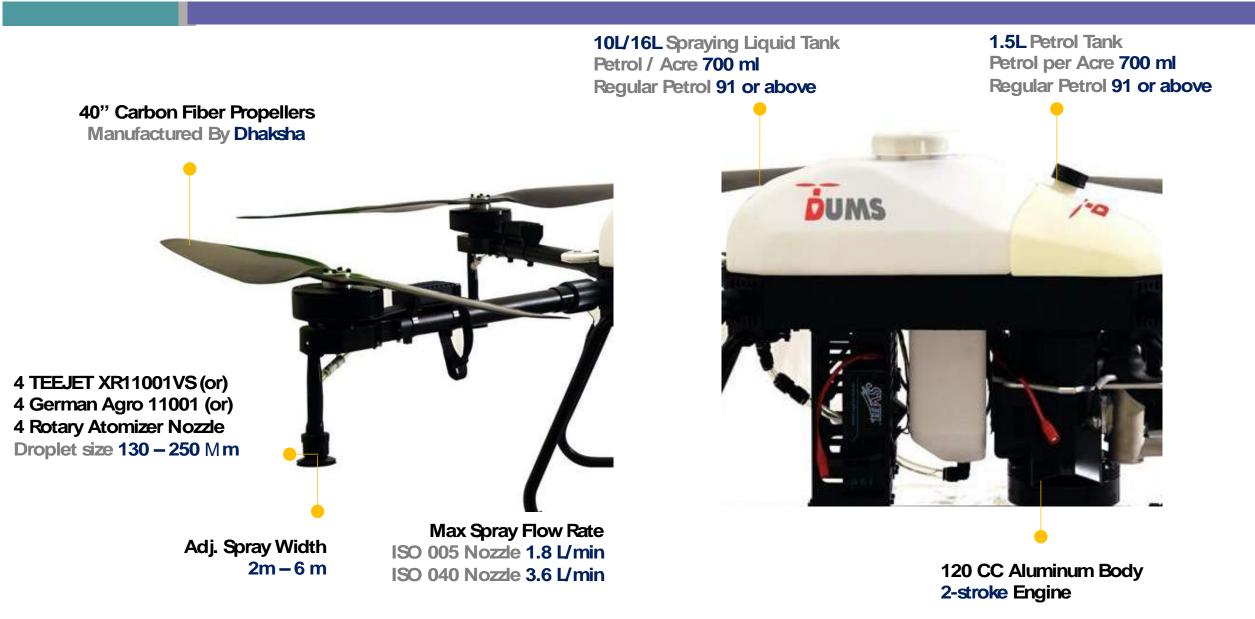

D ADVISOR - AGRICULTURE

RESPONSIBILITY Agri Equipment Distribution Expert

EXPERIENCE 24 years experience

FUNCTIONS Dealer Strategy Drone Sales Strategy Drone Finance Programs

EXPERIENCE Divisional Manager – John Deere Sales Manager – CNH Tractors DGM Sales – Mahindra Tractors

EDUCATION BE, BITS Pilani



**BUSINESS CUSTOMERS** 



























#### UAV PRODUCT RANGE



DUMS AGRIGATOR 10L/16L SPRAYING DRONE



AGRICULTURE SPRAYING

DUMS MINEGATOR MINE MANAGEMENT



MINING

DUMS INVESTIGATOR SURVEILLANCE DRONE



POLICE

DUMS SURVIGATOR SURVEY 6-7 KMS RANGE DAY & NIGHT



SURVEY

DUMS MITIGATOR BVLOS DRONE TO SEARCH & DELIVER



DUMS ALTIGATOR 100 KMPH DRONE FOR 180 MINUTES



NAXAL TRACKING | FORESTRY | HADR

### AGRICULTURE SPRAYING DRONE



## ENGINEERED PAR EXCELLENCE







### DHAKSHA DRONES IN ACTION

| ORGANIZATION                      | SPRAY JOB DONE                     | LOCATION                   | CROPS                                   |
|-----------------------------------|------------------------------------|----------------------------|-----------------------------------------|
| One of India's top Fertilizer Co. | Pesticide spraying (4500<br>Acres) | Vijayawada, Andhra Pradesh | Chilly<br>Cotton                        |
| One of India's top Fertilizer Co. | Pesticide spraying (1550<br>Acres) | Raichur, Karnataka         | Rice<br>Vegetables                      |
| One of India's top Pesticide Co.  | Pesticide spraying (430<br>Acres)  | Miryalaguda, Telangana     | Paddy                                   |
| One of India's top Pesticide Co.