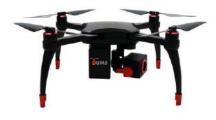

SURVEY

DUMS MITIGATOR BVLOS DRONE TO SEARCH & DELIVER

DUMS ALTIGATOR 100 KMPH DRONE FOR 180 MINUTES

NAXAL TRACKING | FORESTRY | HADR