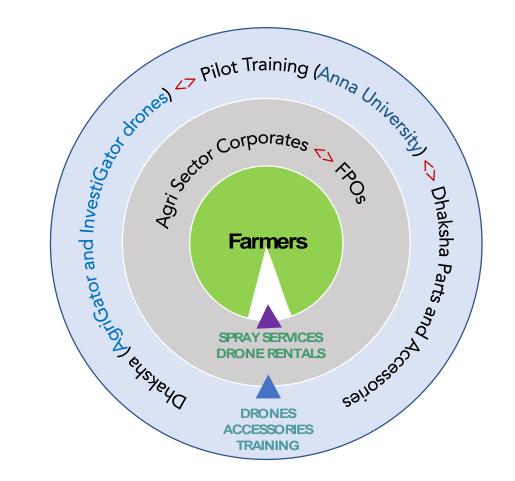

#### UAV PRODUCT RANGE

DUMS AGRIGATOR 10L/16L SPRAYING DRONE

AGRICULTURE SPRAYING

DUMS MINEGATOR MINE MANAGEMENT

MINING

DUMS INVESTIGATOR SURVEILLANCE DRONE

POLICE

DUMS SURVIGATOR SURVEY 6-7 KMS RANGE DAY & NIGHT

SURVEY

DUMS MITIGATOR BVLOS DRONE TO SEARCH & DELIVER

DUMS ALTIGATOR 100 KMPH DRONE FOR 180 MINUTES

NAXAL TRACKING | FORESTRY | HADR