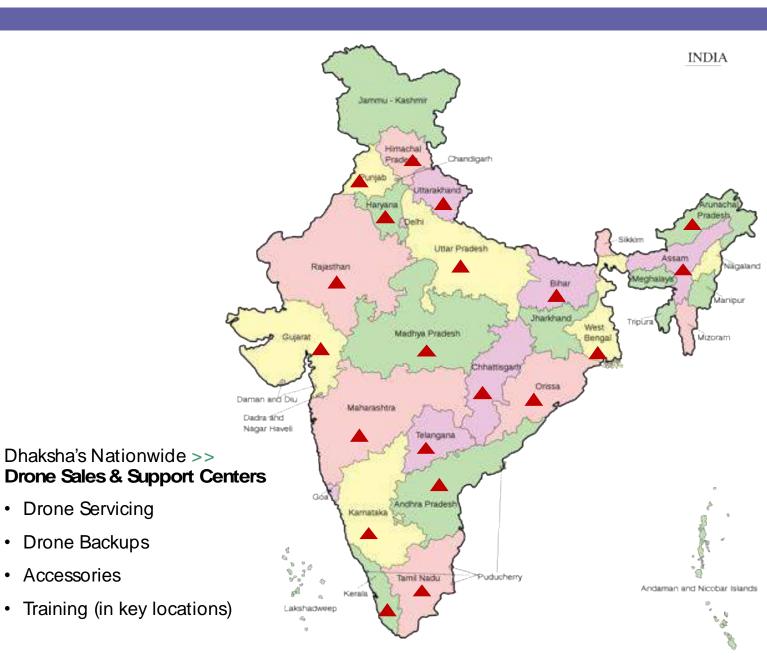

| 180 L per acre                                | 12 L per acre                                               |
| Amount of Pesticide | 100%                    | 100%                                          | 70%                                                         |
| Spray Cost          | Rs. 400-440 /acre       | Rs. 230 /acre<br>0.8 L Diesel, 3<br>Labourers | Rs. 125 /acre<br>Incl. pilot, fuel,<br>transportation costs |
| Time Consumed       | 3 hours /acre           | 45 min /acre                                  | 6 min /acre                                                 |
| Hazard Level        | Very High               | Medium                                        | Nearly Zero                                                 |



COMPLETE SOLUTIONS







Accessories